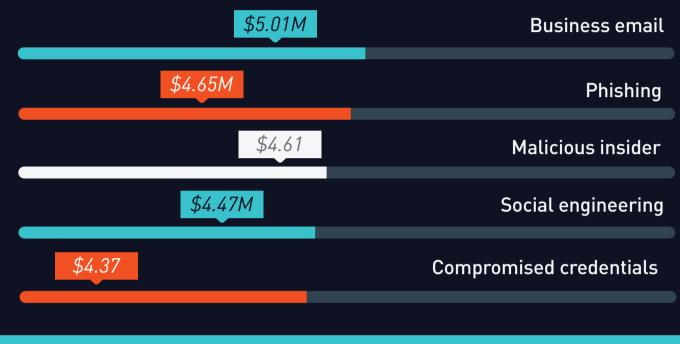

# Is your business prepared for the CYBERCRIME EPIDEMIC?



AS OF LATE 2021, top ransomware attack sectors:



19%







### **FINANCIAL SERVICES**



## Average cost of a breach in 2021 caused by:





# Are you prepared for a ransomware attack?

SparkCognition Endpoint Protection (EPP) predicts and prevents today's most advanced cyberattacks. Our award-winning, lightweight solution defends while disconnected, is easy to install, and shields Windows, Mac, and Linux endpoints, including legacy OS, against abroad range of known and zero-day attacks.

PROTECT YOUR ORGANIZATION FROM
ZERO-DAYATTACKS WITH SPARKCOGNITION
ENDPOINT PROTECTION.





### Contact SparkCognition today at info@sparkcognition.com



EPP-INFO-PA 042022 v1.0

| Clark School/University of Maryland 2 Cybersecurity Ventures - https://cybersecurityventures.com/cybercrime-damage-costs-10-trillion-by-2025/ 3 Cybersecurity Ventures - https://financesonline.com/cybersecurity-statistics