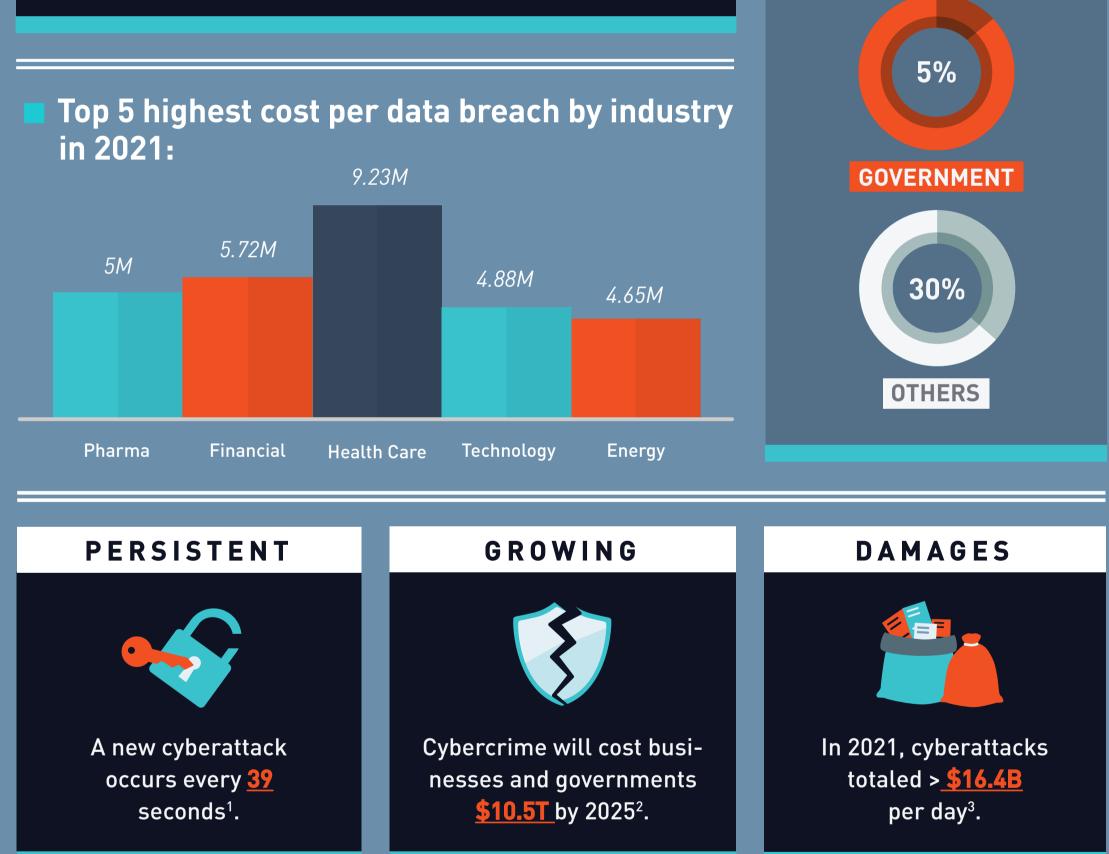

# Is your business prepared for the CYBERCRIME EPIDEMIC?



AS OF LATE 2021, top ransomware attack sectors:



19%







### **FINANCIAL SERVICES**



## Average cost of a breach in 2021 caused by:





# Are you prepared for a ransomware attack?

SparkCognition Endpoint Protection (EPP) predicts and prevents today's most advanced cyberattacks. Our award-winning, lightweight solution defends while disconnected, is easy to install, and shields Windows, Mac, and Linux endpoints, including legacy OS, against abroad range of known and zero-day attacks.

PROTECT YOUR ORGANIZATION FROM
ZERO-DAYATTACKS WITH SPARKCOGNITION
ENDPOINT PROTECTION.





### Contact SparkCognition today at info@sparkcognition.com



EPP-INFO-PA 042022 v1.0

| Clark School/University of Maryland 2 Cybersecurity Ventures - https://cybersecurityventures.com/cybercrime-damage-costs-10-trillion-by-2025/ 3 Cybersecurity Ventures - https://financesonline.com/cybersecurity-